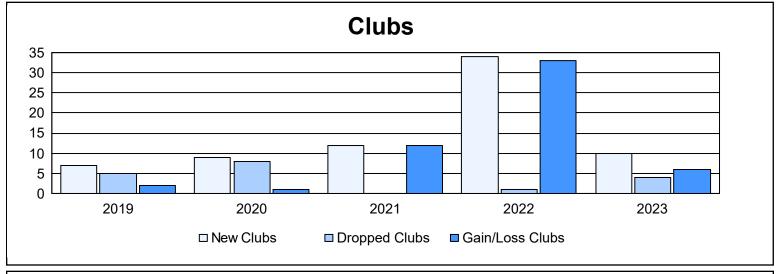

District 306 C1 As of June 2023 Cumulative

| Year      | New<br>Clubs | Dropped<br>Clubs | Gain/<br>Loss<br>Clubs | New<br>Members | Charter<br>Members | Reinstate<br>Members | Transfer<br>Members | Total<br>Member<br>Added | Total<br>Members<br>Dropped | Gain/<br>Loss<br>Members |
|-----------|--------------|------------------|------------------------|----------------|--------------------|----------------------|---------------------|--------------------------|-----------------------------|--------------------------|
| 2018-2019 | 7            | 5                | 2                      | 232            | 182                | 130                  | 10                  | 554                      | 706                         | -152                     |
| 2019-2020 | 9            | 8                | 1                      | 504            | 252                | 45                   | 7                   | 808                      | 481                         | 327                      |
| 2020-2021 | 12           | 0                | 12                     | 438            | 291                | 67                   | 16                  | 812                      | 721                         | 91                       |
| 2021-2022 | 34           | 1                | 33                     | 634            | 823                | 100                  | 15                  | 1,572                    | 475                         | 1,097                    |
| 2022-2023 | 10           | 4                | 6                      | 539            | 326                | 70                   | 28                  | 963                      | 1,185                       | -222                     |
| Average   | 14           | 4                | 11                     | 469            | 375                | 82                   | 15                  | 942                      | 714                         | 228                      |