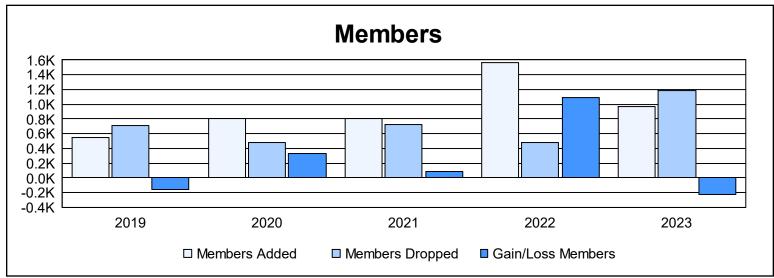

District 306 C1 As of June 2023 Cumulative

| Year      | New<br>Clubs | Dropped<br>Clubs | Gain/<br>Loss<br>Clubs | New<br>Members | Charter<br>Members | Reinstate<br>Members | Transfer<br>Members | Total<br>Member<br>Added | Total<br>Members<br>Dropped | Gain/<br>Loss<br>Members |
|-----------|--------------|------------------|------------------------|----------------|--------------------|----------------------|---------------------|--------------------------|-----------------------------|--------------------------|
| 2018-2019 | 7            | 5                | 2                      | 232            | 182                | 130                  | 10                  | 554                      | 706                         | -152                     |
| 2019-2020 | 9            | 8                | 1                      | 504            | 252                | 45                   | 7                   | 808                      | 481                         | 327                      |
| 2020-2021 | 12           | 0                | 12                     | 438            | 291                | 67                   | 16                  | 812                      | 721                         | 91                       |
| 2021-2022 | 34           | 1                | 33                     | 634            | 823                | 100                  | 15                  | 1,572                    | 475                         | 1,097                    |
| 2022-2023 | 10           | 4                | 6                      | 539            | 326                | 70                   | 28                  | 963                      | 1,185                       | -222                     |
| Average   | 14           | 4                | 11                     | 469            | 375                | 82                   | 15                  | 942                      | 714                         | 228                      |